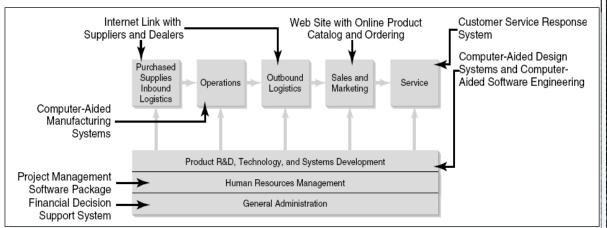

re meaningful.
    - Information needs the process(es) which collect(s) data and subject them to transformation process.

- *Information system (IS):* 
  - is a set of hardware, software, data, human, and procedural components intended to provide the right data and information to the right person at the right time.



Department of Industrial Engineering, Sharif University of Technology MIS (Management Information System), Session #1

# Foundation of Information Systems (IS)

- *Information system (IS):* 
  - Of the most important role of the Information systems is to provide information for management
  - This management enables decision making process which ensure that the organization is controlled
  - The organization will be in control if it is meeting the needs of the environment





Department of Industrial Engineering, Sharif University of Technology MIS (Management Information System), Session #1

- Information systems may be divided into two categories of systems:
  - The Ones that support an organization's day-to-day business activities
  - Systems that support managerial decision making.

Department of Industrial Engineering, Sharif University of Technology MIS (Management Information System), Session #1

#### 1

## Foundation of Information Systems (IS)

- Types of Information Systems (IS):
  - Transaction Processing System (TPS) or Operations Information Systems (OIS)
  - Management Information Systems (MIS)
  - Decision Support System (DSS)
    - Group Decision Support System (GDSS)
    - Executive Support Systems (ESS) or Executive Information System (EIS)