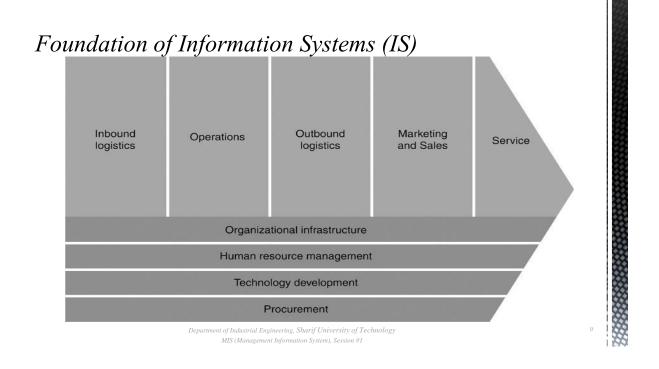

are meaningful.
    - Information needs the process(es) which collect(s) data and subject them to transformation process.

- *Information system (IS):* 
  - is a set of hardware, software, data, human, and procedural components intended to provide the right data and information to the right person at the right time.



Department of Industrial Engineering, Sharif University of Technology MIS (Management Information System), Session #1

# Foundation of Information Systems (IS)

- *Information system (IS):* 
  - Of the most important role of the Information systems is to provide information for management
  - This management enables decision making process which ensure that the organization is controlled
  - The organization will be in control if it is meeting the needs of the environment





Department of Industrial Engineering, Sharif University of Technology MIS (Management Information System), Session #1

- Information systems may be divided into two categories of systems:
  - The Ones that support an organization's day-to-day business activities
  - Systems that support managerial decision making.

Department of Industrial Engineering, Sharif University of Technology MIS (Management Information System), Session #1

#### 1

## Foundation of Information Systems (IS)

- Types of Information Systems (IS):
  - Transaction Processing System (TPS) or Operations Information Systems (OIS)
  - Management Information Systems (MIS)
  - Decision Support System (DSS)
    - Group Decision Support System (GDSS)
    - Executive Support Systems (ESS) or Executive Information System (EIS