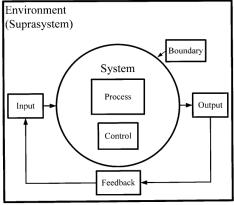

rototyping, RAD, requirement Specification
- IS implementation and deployments from strategic planning perspective (7 sessions)

Department of Industrial Engineering, Sharif University of Technology MIS (Management Information System), Session #1

## Foundation of Information Systems (IS)

- Data & Information:
  - Data is a raw fact and can take the form of a number or statement such as date or a measurement.
  - Information is the data which have been processed so that they are meaningful.
    - Information needs the process(es) which collect(s) data and subject them to transformation process.

- *Information system (IS):* 
  - is a set of hardware, software, data, human, and procedural components intended to provide the right data and information to the right person at the right time.



Department of Industrial Engineering, Sharif University of Technology MIS (Management Information System), Session #1

# Foundation of Information Systems (IS)

- *Information system (IS):* 
  - Of the most important role of the Information systems is to provide information for management
  - This management enables decision making process which ensure that the organization is controlled
  - The organization will be in control if it is meeting the needs of the environment





Department of Industrial Engineering, Sharif University of Technology MIS (Management Information System), Session #1

- Information systems may be divided into two categories of systems:
  - The Ones that support an organization's day-to-day business activities
  - Systems that support managerial decision making.