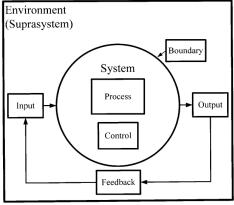

RD, Normalization, OO methods,
- Prototyping, RAD, requirement Specification
- IS implementation and deployments from strategic planning perspective (4 sessions)

Khatam Institute of higher Education MIS (Management Information System), Session #1

# Foundation of Information Systems (IS)

- Data & Information:
  - Data is a raw fact and can take the form of a number or statement such as date or a measurement.
  - Information is the data which have been processed so that they are meaningful.
    - Information needs the process(es) which collect(s) data and subject them to transformation process.

- *Information system (IS):* 
  - is a set of hardware, software, data, human, and procedural components intended to provide the right data and information to the right person at the right time.



Khatam Institute of higher Education MIS (Management Information System), Session #1

## Foundation of Information Systems (IS)

- *Information system (IS):* 
  - Of the most important role of the Information systems is to provide information for management
  - This management enables decision making process which ensure that the organization is controlled
  - The organization will be in control if it is meeting the needs of the environment





Khatam Institute of higher Education MIS (Management Information System), Session #1

- Information systems may be divided into two categories of systems:
  - The Ones that support an organization's day-to-day business activities
  - Systems that support managerial decision making.

Khatam Institute of higher Education MIS (Management Information