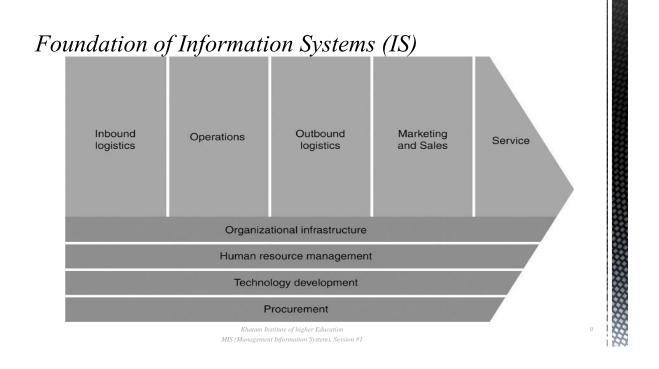

have been processed so that they are meaningful.
    - Information needs the process(es) which collect(s) data and subject them to transformation process.

- *Information system (IS):* 
  - is a set of hardware, software, data, human, and procedural components intended to provide the right data and information to the right person at the right time.



Khatam Institute of higher Education MIS (Management Information System), Session #1

## Foundation of Information Systems (IS)

- *Information system (IS):* 
  - Of the most important role of the Information systems is to provide information for management
  - This management enables decision making process which ensure that the organization is controlled
  - The organization will be in control if it is meeting the needs of the environment





Khatam Institute of higher Education MIS (Management Information System), Session #1

- Information systems may be divided into two categories of systems:
  - The Ones that support an organization's day-to-day business activities
  - Systems that support managerial decision making.

Khatam Institute of higher Education MIS (Management Information System), Session #1

## Foundation of Information Systems (IS)

- Types of Information Systems (IS):
  - Transaction Processing System (TPS) or Operations Information Systems (OIS)
  - Management Information Systems (MIS)
  - Decision Support System (DSS)
    - Group Decision Support System (GDSS)
    - Executive Support Systems (ESS) or Executive Information System (EIS)

Khatam Institute of higher Education MIS (Management Information System