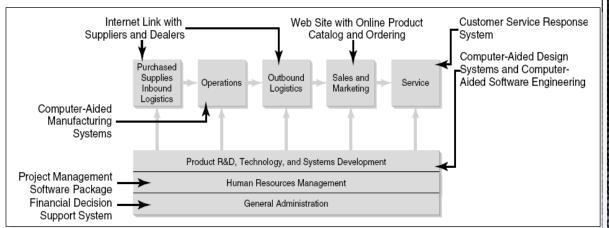

ve been processed so that they are meaningful.
    - Information needs the process(es) which collect(s) data and subject them to transformation process.

- *Information system (IS):* 
  - is a set of hardware, software, data, human, and procedural components intended to provide the right data and information to the right person at the right time.



Khatam Institute of higher Education MIS (Management Information System), Session #1

## Foundation of Information Systems (IS)

- *Information system (IS):* 
  - Of the most important role of the Information systems is to provide information for management
  - This management enables decision making process which ensure that the organization is controlled
  - The organization will be in control if it is meeting the needs of the environment





Khatam Institute of higher Education MIS (Management Information System), Session #1

- Information systems may be divided into two categories of systems:
  - The Ones that support an organization's day-to-day business activities
  - Systems that support managerial decision making.

Khatam Institute of higher Education MIS (Management Information System), Session #1

## Foundation of Information Systems (IS)

- Types of Information Systems (IS):
  - Transaction Processing System (TPS) or Operations Information Systems (OIS)
  - Management Information Systems (MIS)
  - Decision Support System (DSS)
    - Group Decision Support System (GDSS)
    - Executive Support Systems (ESS) or Executive Information System (EIS)

Khatam Institute of higher Education MIS (Management Information System),